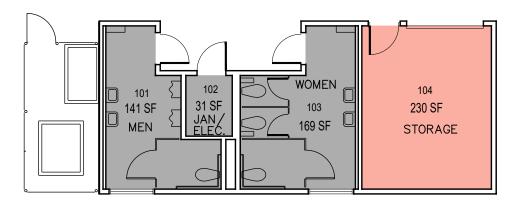

| 400<br>STUDY   | 800<br>HEALTH      |
|-----------------|----------------|--------------------|
| 100<br>CLASS    | 500<br>SPECIAL | 900<br>RESIDENTIAL |
| 200<br>LAB      | 600<br>GENERAL |                    |
| 300<br>OFFICE   | 700<br>SUPPORT |                    |

Room Use

March 2022



Building 160-0 Page 3 of 5



### **Softball Lockers**



Sports Complex

161-A

| 000<br>UNASSIGN | 400<br>STUDY   | 800<br>HEALTH      |  |  |  |  |
|-----------------|----------------|--------------------|--|--|--|--|
| 100<br>CLASS    | 500<br>SPECIAL | 900<br>RESIDENTIAL |  |  |  |  |
| 200<br>LAB      | 600<br>GENERAL |                    |  |  |  |  |
| 300             | 700            |                    |  |  |  |  |

March 2022

1:10

Room Use



### 162-E Upper Fields Maintenance Shed



#### 162-D Restroom 1



March 2022



# 163-J South Scorekeepers Station



# 163-I Mid Scorekeepers Station



# 163-H North Scorekeepers Station



**Sports Complex** 

163-H\_I&J

|  | 000<br>UNASSIGN | 400<br>STUDY   | 800<br>HEALTH      |  |  |  |
|--|-----------------|----------------|--------------------|--|--|--|
|  | 100<br>CLASS    | 500<br>SPECIAL | 900<br>RESIDENTIAL |  |  |  |
|  | 200<br>LAB      | 600<br>GENERAL |                    |  |  |  |
|  | 300<br>OFFICE   | 700<br>SUPPORT |                    |  |  |  |