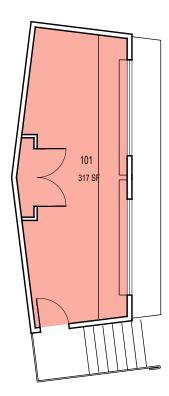

### Press Box (160-C)

Sports Complex

160-C&F

| 000<br>UNASSIGN | 400<br>STUDY   | 800<br>HEALTH      |
|-----------------|----------------|--------------------|
| 100<br>CLASS    | 500<br>SPECIAL | 900<br>RESIDENTIAL |
| 200<br>LAB      | 600<br>GENERAL |                    |
| 300<br>OFFICE   | 700<br>SUPPORT |                    |