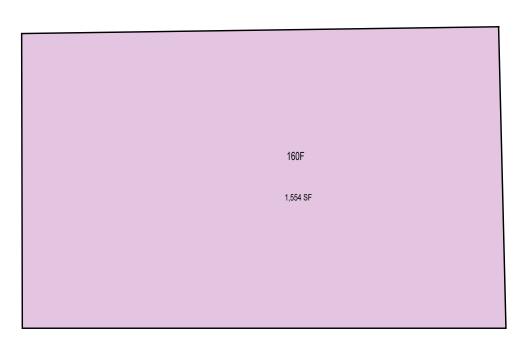

Building 160-0 Page 1 of 5 MEN 104 101 186 SF 215 SF 802 SF 102 34 SF TEAM ROOM WOMEN JAN/ ELEC. **Team Room** 



March 2022 1:10



## **Maintenance Building (160-F)**



### Press Box (160-C)



Sports Complex

160-C&F

| 000<br>UNASSIGN | 400<br>STUDY   | 800<br>HEALTH      |
|-----------------|----------------|--------------------|
| 100<br>CLASS    | 500<br>SPECIAL | 900<br>RESIDENTIAL |
| 200<br>LAB      | 600<br>GENERAL |                    |
| 300<br>OFFICE   | 700<br>SUPPORT |                    |

Room Use

March 2022



Building 160-0 Page 3 of 5



### **Softball Lockers**



Sports Complex

161-A

| 000<br>UNASSIGN | 400<br>STUDY   | 800<br>HEALTH      |  |  |  |  |
|-----------------|----------------|--------------------|--|--|--|--|
| 100<br>CLASS    | 500<br>SPECIAL | 900<br>RESIDENTIAL |  |  |  |  |
| 200<br>LAB      | 600<br>GENERAL |                    |  |  |  |  |
| 300             | 700