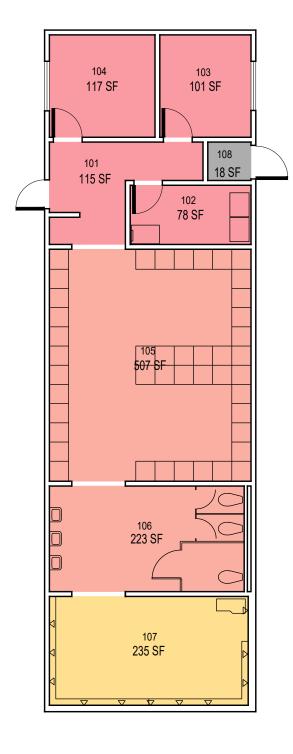

Building 160-0 Page 1 of 5 MEN 104 101 186 SF 215 SF 802 SF 102 34 SF TEAM ROOM WOMEN JAN/ ELEC. **Team Room** 

March 2022 1:10